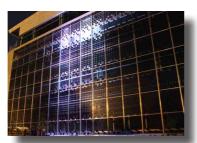

## Canopy with silkscreen and LEDs

New site of Schneider Electric in Grenoble : Technopôle

Office buildings

Installation of 3 photovoltaic canopies on the facade with silkscreen on glasses and LEds

- Integration of new 2ES modules with cells removed
- Incorporation of glasses with silk-screen printing imitating the panels pattern
- Integration of LEDs on the top of the canopies throwing lighting effects.
- Contribution of luminosity in the buildings thanks to the 2ES double-glass semi-transparent panels