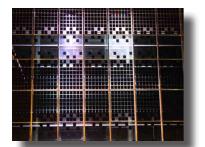

## Canopy with silkscreen and LEDs

New site of Schneider Electric in Grenoble : Technopôle

Office buildings

Installation of 3 photovoltaic canopies on the facade with silkscreen on glasses and LEds

- Integration of new 2ES modules with cells removed
- Incorporation of glasses with silk-screen printing imitating the panels pattern
- Integration of LEDs on the top of the canopies throwing lighting effects.
- Contribution of luminosity in the buildings thanks to the 2ES double-glass semi-transparent panels