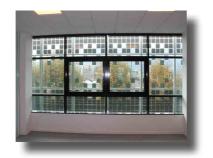

## Canopy with silkscreen and LEDs

New site of Schneider Electric in Grenoble : Technopôle

Office buildings

Installation of 3 photovoltaic canopies on the facade with silkscreen on glasses and LEds

- Integration of new 2ES modules with cells removed
- Incorporation of glasses with silk-screen printing imitating the panels pattern
- Integration of LEDs on the top of the canopies throwing lighting effects.
- Contribution of luminosity in the buildings thanks to the 2ES double-glass semi-transparent panels