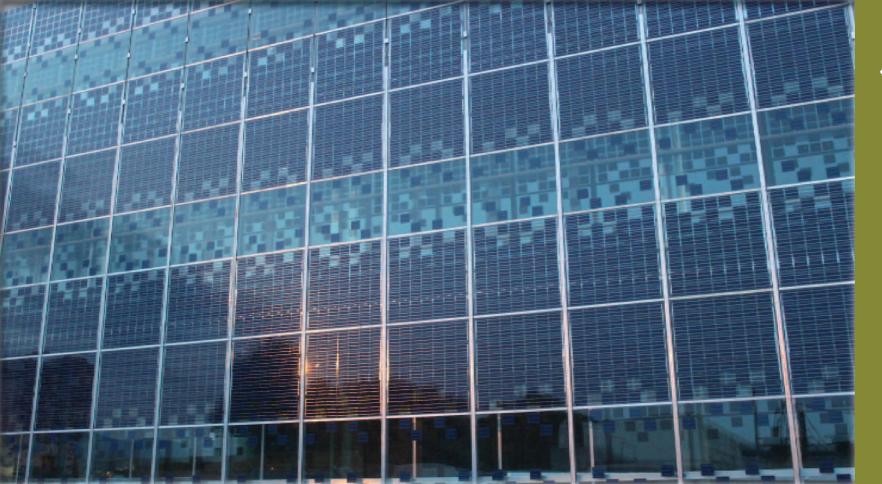

| installed power : | 57 kWp             |
|-------------------|--------------------|
| year :            | Schneider Electric |
| architect :       | Arche 5            |
| year :            | 2016               |

## Canopy with silkscreen and LEDs

New site of Schneider Electric in Grenoble : Technopôle

Office buildings

Installation of 3 photovoltaic canopies on the facade with silkscreen on glasses and LEds

- Integration of new 2ES modules with cells removed
- Incorporation of glasses with silk-screen printing imitating the panels pattern
- Integration of LEDs on the top of the canopies throwing lighting effects.
- Contribution of luminosity in the buildings thanks to the 2ES double-glass semi-transparent panels